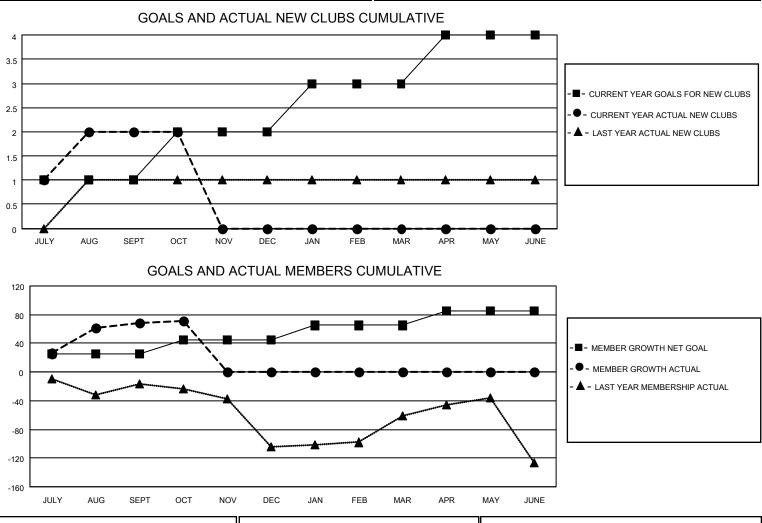

## LOCATION INDIA

District 322C4

Results as of: 10/31/2020

| Clubs                 |               |           |               | Members               |                        |                         |                                                    |  |
|-----------------------|---------------|-----------|---------------|-----------------------|------------------------|-------------------------|----------------------------------------------------|--|
| RESULTS FOR 2020-2021 |               |           |               | RESULTS FOR 2020-2021 |                        |                         |                                                    |  |
| QUARTER               | NEW CLUB GOAL | NEW CLUBS | DROPPED CLUBS | QUARTER MEM           | BER GROWTH NET<br>GOAL | MEMBER GROWTH<br>ACTUAL | DROPPED<br>MEMBERS ACTUAL<br>(including transfers) |  |
| JULY/AUG/SEPT         | 1             | 2         | 0             | JULY/AUG/SEPT         | 25                     | 136                     | 38                                                 |  |
| OCT/NOV/DEC           | 1             | 0         | 0             | OCT/NOV/DEC           | 20                     | 4                       | 1                                                  |  |
| JAN/FEB/MAR           | 1             | 0         | 0             | JAN/FEB/MAR           | 20                     | 0                       | 0                                                  |  |
| APR/MAY/JUNE          | 1             | 0         | 0             | APR/MAY/JUNE          | 20                     | 0                       | 0                                                  |  |

| DROPPED CLUBS: 0 |              | 12 CLUBS OF 43 ADDED 1 OR MORE | GENDER DISTRIBUTION |              |     |
|------------------|--------------|--------------------------------|---------------------|--------------|-----|
|                  |              | NEW MEMBERS                    | MALE 886 (69.22%    |              |     |
|                  |              |                                | FEMALE              | 394 (30.78%) |     |
| DROPPED MEMBERS  |              |                                |                     |              |     |
| DECEASED         | 1            | CLICK HERE FOR CUMULATIVE      |                     |              | 622 |
| CLUB CANCELLED   | 0            | MEMBERSHIP DATA                |                     |              | 353 |
| OTHER            | 38           |                                |                     |              | 353 |
| TOTAL            | 39           |                                |                     |              |     |
|                  | <b>. .</b> . |                                |                     |              |     |